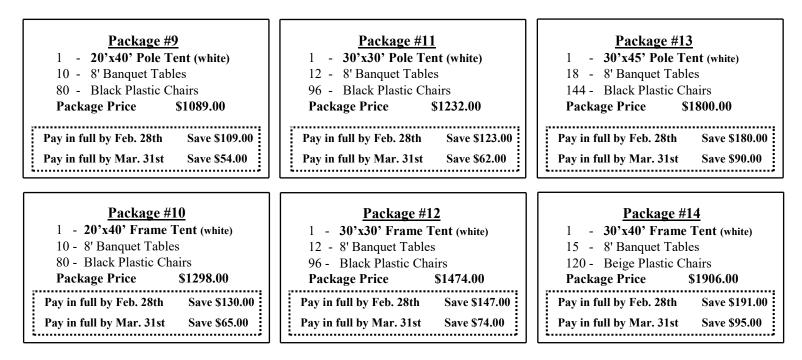

Feb. 28thSave \$66.00Pay in full by Mar. 31stSave \$33.00                                 | Pay in full by Feb. 28th Save \$86.00<br>Pay in full by Mar. 31st Save \$43.00                            |
|                                                                                                      | Package #51- 20'x20' Frame Tent (white)6- 8' Banquet Tables48- Black Plastic ChairsPackage Price\$747.00 | Package #81- 20'x30' Frame Tent (white)8- 8' Banquet Tables64- Black Plastic ChairsPackage Price\$1010.00 |

4850 Southway St. SW Canton, Ohio 44706 330-477-7719 1-800-686-4331 www.CantonChairRental.com

#### Pay in full by Feb. 28th Save \$75.00 Pay in full by Mar. 31st Pay in full by Mar. 31st Save \$37.00

### See reverse side for additional packages!

Save \$101.00

Save \$51.00



In order to reserve equipment, a 65% non-refundable deposit is required at time of reservation. Prices are subject to change without notice.

## WE HAVE A VARIETY OF ADDITIONAL RENTAL ITEMS:

Tent Lighting Tent Sides Fans Pipe & Drape (for garage) Chill n Fill Tables (for food & drinks) Propane/Charcoal Grills Trash Cans Chafers Serving Trays Ice Chests Chocolate Fountains Coffee Makers Beverage Dispensers Insulated Food Carriers Table Covers (Linen or Plastic)Skirting (Linen or Plastic)Linen NapkinsCotton Candy MachinesSno Cone MachinesPopcorn Machinesand So Much More!

### Call, or stop in our showroom to speak to our experienced event consultants today!